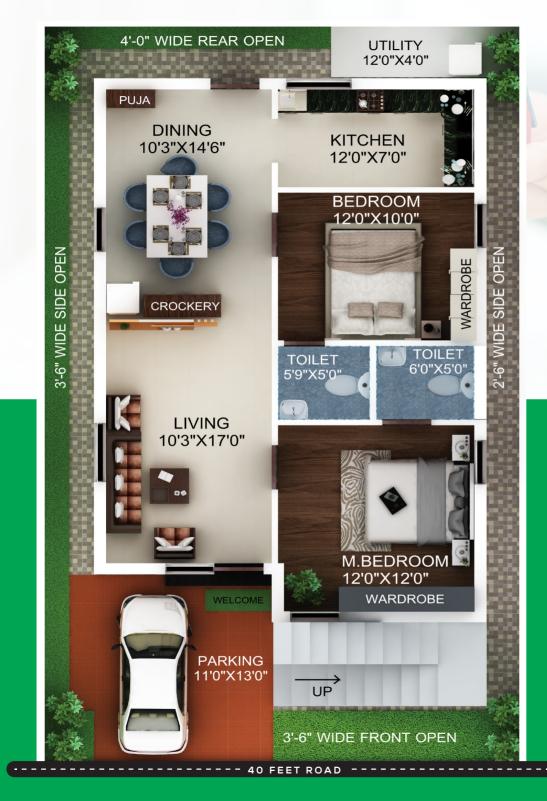

EAST FACING

SUPER BUILT UP AREA 1236 Sft.

WEST FACING Option 1

SUPER BUILT UP AREA 1242 Sft.

WEST FACING Option 2

SUPER BUILT UP AREA 1242 Sft.