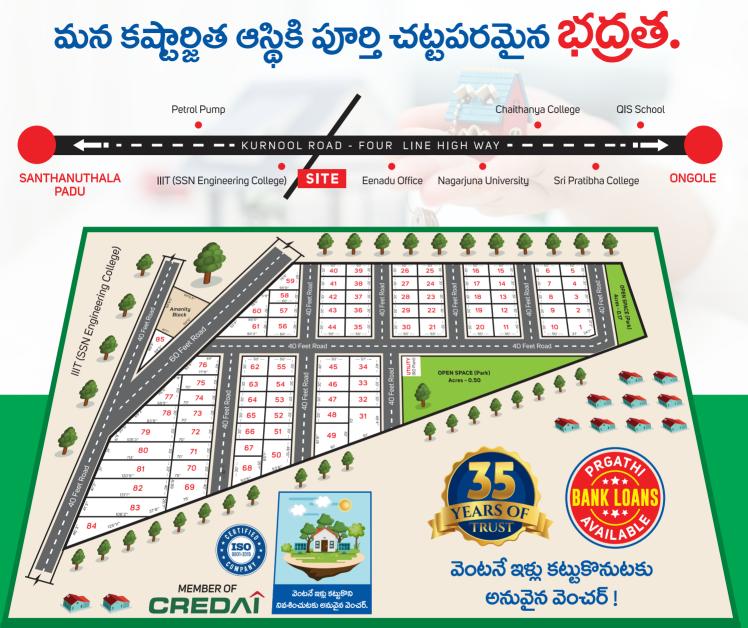

## శ్రీ సాయి బివ్య

**ఇండిపెండెంట్ హౌ**సెస్

IIIT (SSN Engineering కాలేజ) ప్రక్మన కర్నూల్ రోడ్, ఒంగోలు.

IIIT (SSN <mark>కాలేజ)</mark> ప్రక్మన, కర్నూల్ రోడ్, ఒంగోలు.

మీ సాంత ఇంటి కల <mark>సాకారం!</mark>

birectorate of

**DTCP** APPROVED

Layout

మీ చిన్నారుల భవిష్యత్తుకు <mark>భరిశిసేం</mark> !

PLOT NO

ప్రగతి లయల్ ఎస్టేట్స్ - మూడు దశాబ్దాల నమ్మకం

Note: The brochure is only conceptual presentation and not a legal offering. The promoters reserve the right to make any changes in plan as deemed to fi

- మున్సిపల్ కార్పొరేషన్ లిమిట్స్ల్ వేయబడిన వెంచర్
- 4 లైన్ల కర్నూల్ రోడ్డుకు 150 మీటర్ల దూరంలోనే
- అతి దగ్గరలోనే KG to PG ఎద్యుకేషనల్ ఇన్ట్రిట్యూషన్స్
- 60 అడుగుల అప్రేశిచ్ తారు రోడ్డు

INDEPENDENT HOUSES