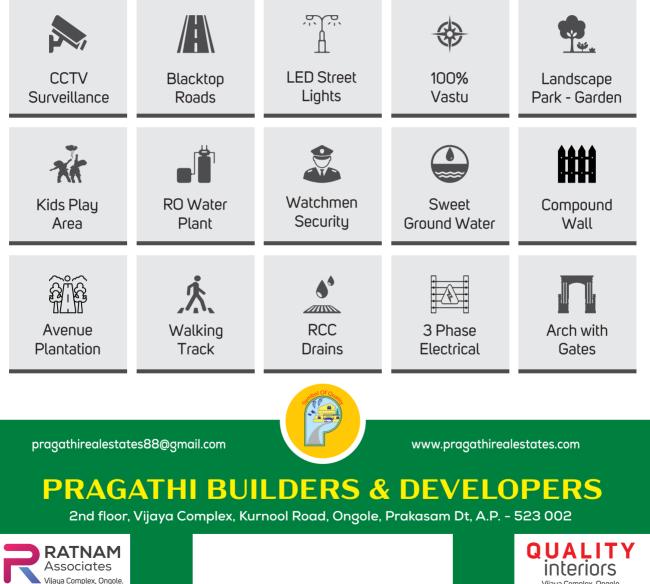

- మున్సిపల్ కార్పొరేషన్ లిమిట్స్ల్ వేయబడిన వెంచర్
- 4 లైన్ల కర్నూల్ రోడ్డుకు 150 మీటర్ల దూరంలోనే
- అతి దగ్గరలోనే KG to PG ఎద్యుకేషనల్ ఇన్ట్రిట్యూషన్స్
- 60 అడుగుల అప్రేశిచ్ తారు రోడ్డు

INDEPENDENT HOUSES