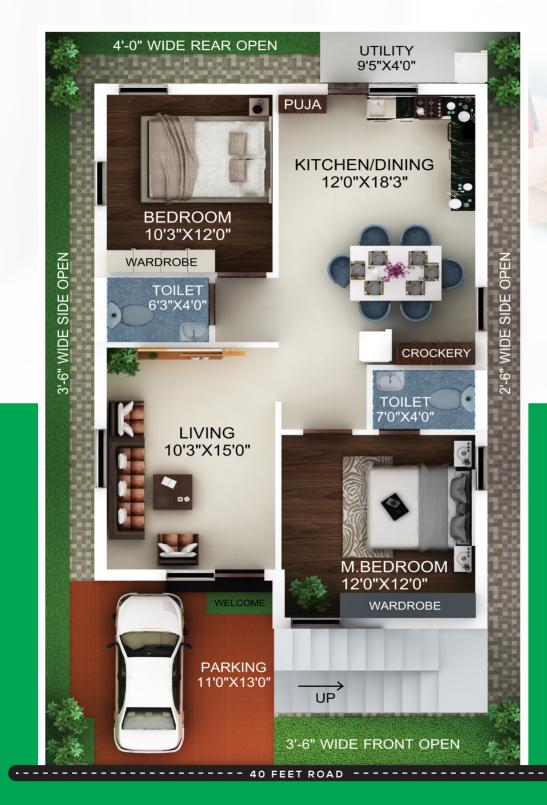

EAST FACING

SUPER BUILT UP AREA 1236 Sft.

WEST FACING Option 1

SUPER BUILT UP AREA 1242 Sft.

WEST FACING Option 2

SUPER BUILT UP AREA 1242 Sft.