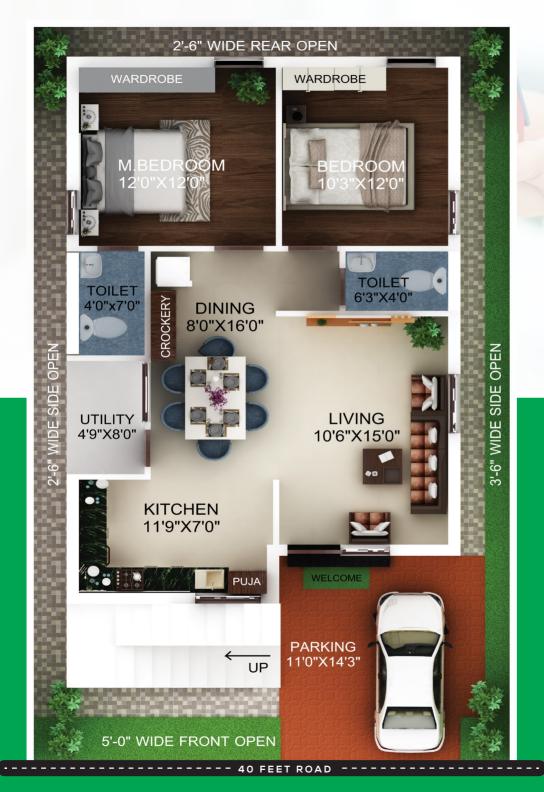

EAST FACING

SUPER BUILT UP AREA 1236 Sft.

WEST FACING Option 1

SUPER BUILT UP AREA 1242 Sft.

WEST FACING Option 2

SUPER BUILT UP AREA 1242 Sft.

## **SPECIFICATIONS**

- WALLS : Brick Masonry with cement mortar.
- PLASTERING : Sponge Finish to all internal & external walls.
- MAIN DOOR : Teak wood frames and Teak wood shutters with polish.
- INT. DOORS : Teak wood frames with excellent quality water proof shutters.
- WINDOWS : UPVC Windows.
- FLOORING : 2' X 2' Double charged vitrified tiles.
- CUPBOARDS : Open cells with RCC racks of 1" thickness including teak wood frame
- STRUCTURE : Reinforced cement concrete structure designed for earth quake resistance.
- TOILETS : Non Slippary ceramic tiles flooring with dado work up to 7' height with western commode (WC).
- KITCHEN : Granite Platform with stainless steel shink & Tiles dado up to 2' height.
- SANITARY : 1 Wash Basin in dining & 1 wash basin in each toilet. ISI superior quality PVC Piping & Sanitary.
- PAINTING : All internal & external walls with wall care & emulsion paint.
- ELECTRICALS : Concealed copper wiring with ISI mark.